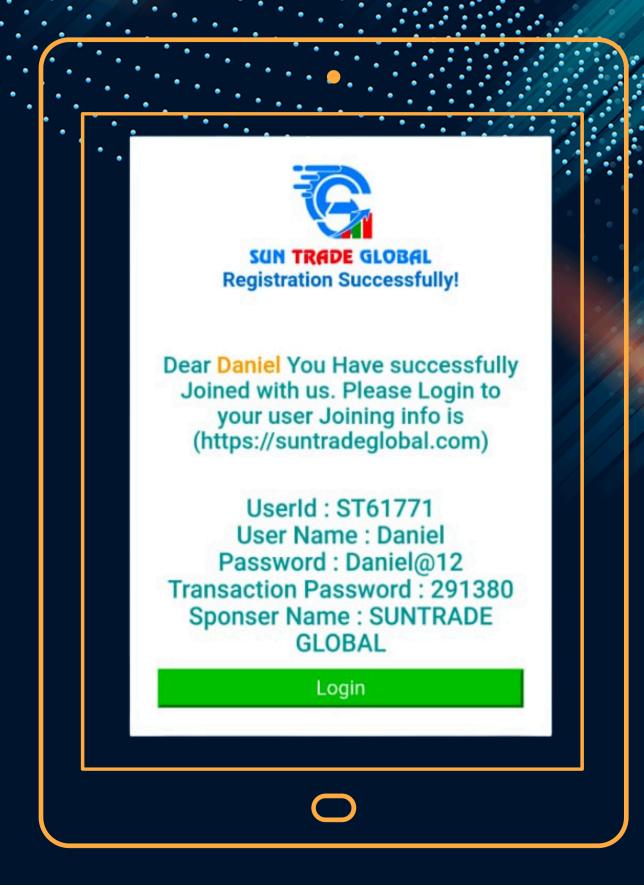

|
| Enter your email                                                    |
| Enter your mobile                                                   |
| Enter your Password                                                 |
| You agreed to our privacy policy and terms o<br>use of our website. |
| Sign Up                                                             |
| Already a member? Login                                             |
|                                                                     |



ST112233

SUNTRADE GLOBAL

Daniel

daniel@gmail.com

999999999

Daniel@12

You agreed to our privacy policy and terms of use of our website.

Sign Up

Already a member? Login



#### Step 3. Take screenshot of your user id and password.

# Step 4.Start investing by minimum 20 Usdt





BANK



Good News for Indian Investors Now you can also take withdrawal in your bank account directly just submit your upi id in the profile section and withdrawal will be processed according to usdt market rate.







#### **TERMS & CONDITIONS**

- **APPLICABLE**
- INVESTED
- WITHDRAWAL CHARGES ARE 8%
- MINIMUM WITHDRAWAL IS 20 USDT
- MINIMUM DEPOSIT IS 20 USDT

#### • IF YOU WITHDRAW PRINCIPAL AMOUNT BEFORE 10 DAYS THEN AN EARLY WITHDRAWAL FEES OF 20% WILL BE

#### • MAXIMUM YOU CAN EARN 3X OF THE AMOUNT YOU HAVE

• WITHDRAWAL WILL BE GIVEN IN USDT (TRC20) AND WILL **RECEIVE IN YOUR WALLET WITHIN 72 HOURS CYCLE.** • INCOME WILL START IN 24 HOURS AFTER ACTIVATION

## THANKS!