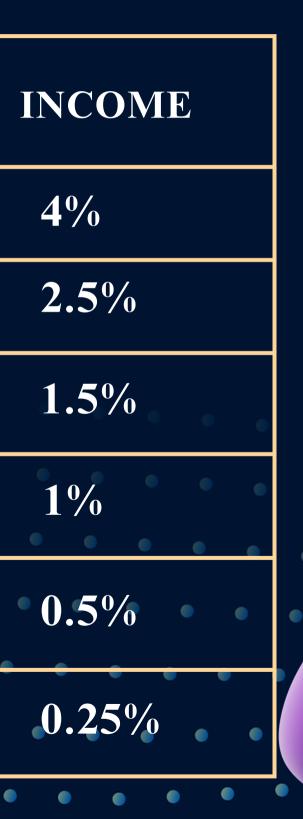

#### **EXTENT INCOME**

#### You Will Get Income On Only Working Days Of The Month.

**CONDITION** 

\$500

\$2500

\$7000

\$10000

\$25000

\$80000

| STAGE |
|-------|
| 1     |
| 2     |
| 3     |
| 4-5   |
| 6-10  |
| 11-25 |

Level income will receive on Suntrade Profit and will come only on working days

| BUSINESS  | ROYALTY | DAYS |
|-----------|---------|------|
| \$2500    | \$5     | 30   |
| \$5000    | \$10    | 30   |
| \$12000   | \$25    | 45   |
| \$20000   | \$35    | 45   |
| \$40000   | \$50    | 50   |
| \$100000  | \$125   | 50   |
| \$300000  | \$250   | 60   |
| \$500000  | \$500   | 60   |
| \$1000000 | \$1000  | 80   |
| \$1500000 | \$2000  | 80   |