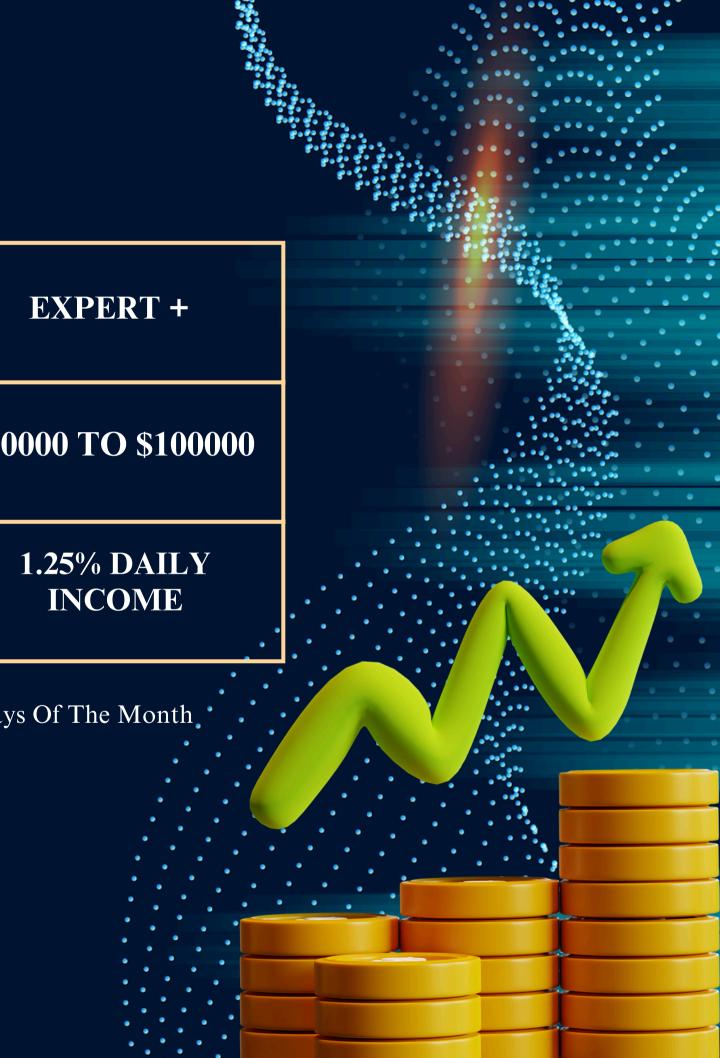

#### SUN TRADE PROFIT

| BEGINNER             | ADVANCE               | EXPERT              |      |
|----------------------|-----------------------|---------------------|------|
| \$20 TO \$999        | \$1000 TO \$ 4999     | \$5000 TO \$19999   | \$20 |
| 0.5% DAILY<br>INCOME | 0.75% DAILY<br>INCOME | 1 % DAILY<br>INCOME |      |

In Forex Trading Saturday & Sunday Are Holiday So you Will Get Income On Only Working Days Of The Month